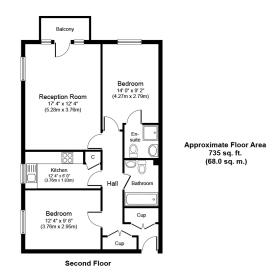

## CALDER COURT SE16

A two-bedroom Riverside apartment with stunning views, situated in the desired Calder court. This superb property is presented in good condition throughout and internally comprises a large lounge, separate kitchen, two double bedrooms and two bathrooms. Benefits include a private balcony with direct River Views, storage space and secure parking. Ideally placed for transport links and amenities.