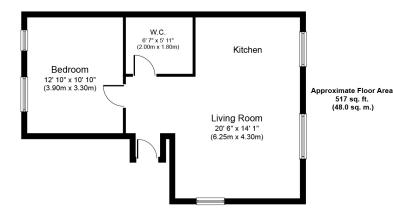

## JEMOTTS COURT SE14

A larger than average newly refurbished one-bedroom apartment, set within a quiet and convenient Development. This second floor property comprises of a spacious reception room, contemporary fitted kitchen with a breakfast bar and modern three-piece bathroom. Jemotts Court is located close to number of local amenities and transport links. Benefits include a private loft and allocated parking.