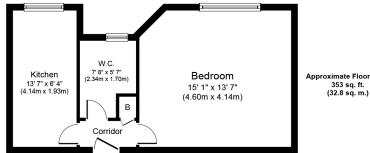

Borough: Southwark\* Council Tax: A\* EPC: C Lease Term: TBA Service Charge: TBA Ground Rent: TBA Nearest Station: Bermondsey (0.34 miles) Material Information: www.alexneil.com/material-information

Approximate Floor Area (32.8 sq. m.)