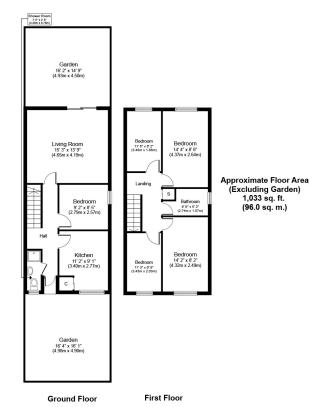

## MOSSINGTON GARDENS SE16

A rare five-bedroom house with scope for a seven-bedroom conversion STPP. The property comprises a large lounge, separate fully fitted kitchen, five double bedrooms, brand new family bathroom and a family shower room. Benefiting from fantastic storage space, a rear garden, front garden with a drive and additional parking options. Ideally placed for excellent transport links and local amenities.