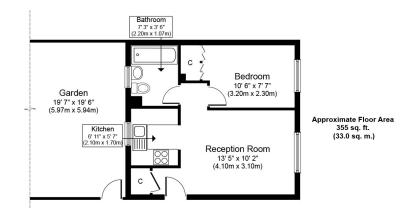

## CLIFTON PLACE SE16

A recently refurbished one bedroom ground floor apartment which is being offered to the market chain free. The property is presented in excellent condition and comprises a spacious lounge, separate fitted kitchen, master bedroom and a three-piece bathroom suite. Clifton Place is positioned approximately 0.1 miles of Rotherhithe Station and 0.3 miles of Canada Water Station making travelling around London effortless. Alongside the superbly convenient location and highly maintained internal decoration, this property also benefits from a private rear garden and off street parking.