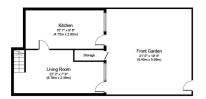

Borough: Lewisham\* Council Tax: B\* EPC: D Lease Term: TBA Service Charge: TBA Ground Rent: TBA Nearest Station: Surrey Quays (0.67 miles) Material Information: www.alexneil.com/material-information

Approximate Floor Area 1,421 sq. ft. (132.0 sq. m.)