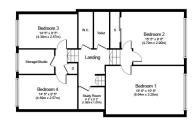

Borough: Lewisham\* Council Tax: B\* EPC: D Lease Term: TBA Service Charge: TBA Ground Rent: TBA Nearest Station: Surrey Quays (0.67 miles) Material Information: www.alexneil.com/material-information

Approximate Floor Area 1,421 sq. ft. (132.0 sq. m.)