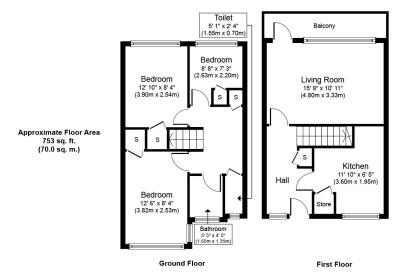

## CANUTE GARDENS SE16

LOCATION LOCATION! A three bedroom split level maisonette situated within easy reach of Surrey Quays and Canada water Stations allowing superb transport links. The property offers ample living space and internally comprises a substantially sized reception reception room, separate fitted kitchen, three double bedrooms and a family bathroom. Benefits include double glazing, central heating, residents parking and storage space. Canute Gardens is well placed for the wonderful green space of Southwark Park and is within the catchment of several highly regarded schools.

Borough: Southwark\* Council Tax: C\* EPC: E Lease Term: 109 years\* Service Charge: £1,200\* Ground Rent: £50\* Nearest Station: Surrey Quays (0.09 miles) Material Information: www.alexneil.com/material-information